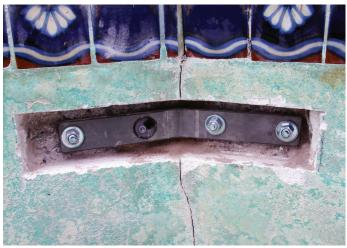

Finally A Rock Solid Solution To Structural Crack Repair

The Torque Lock<sup>TM</sup> Staple is a revolutionary technique used to repair structural cracks on any solid cement based surface. Using its patented Cam Lock<sup>TM</sup> technique, it stabilizes the crack by creating up to 5,000 pounds of compression torque for each staple installed. It is the only mechanical approach to permanently repair structural cracks or fractures in any type of concrete structure.