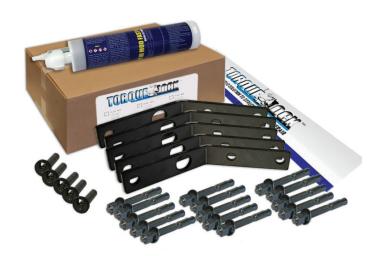

## WHAT WE OFFER

TL-10 for 10 ft. crack repair • TL-30 for 30 ft. crack repair TL-50 for 50 ft. crack repair • TLR-45 for radius crack repair TLR-90 for corner crack repair

info@torque-lock.com

818-436-2953