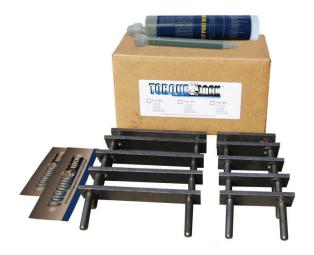

## WHAT WE OFFER

TL-10 for 10 ft. crack repair • TL-30 for 30 ft. crack repair TL-50 for 50 ft. crack repair • TLR-45 for radius crack repair TLR-90 for corner crack repair

info@torque-lock.com

818-436-2953