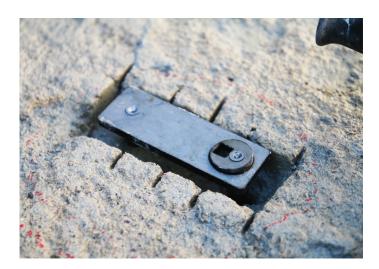

Finally A Rock Solid Solution To Structural Crack Repair

The Torque Lock<sup>TM</sup> Staple is a revolutionary technique used to repair structural cracks on any solid cement based surface. Using its patented Cam Lock<sup>TM</sup> technique, it stabilizes the crack by creating up to 5,000 pounds of compression torque for each staple installed. It is the only mechanical approach to permanently repair structural cracks or fractures in any type of concrete structure.