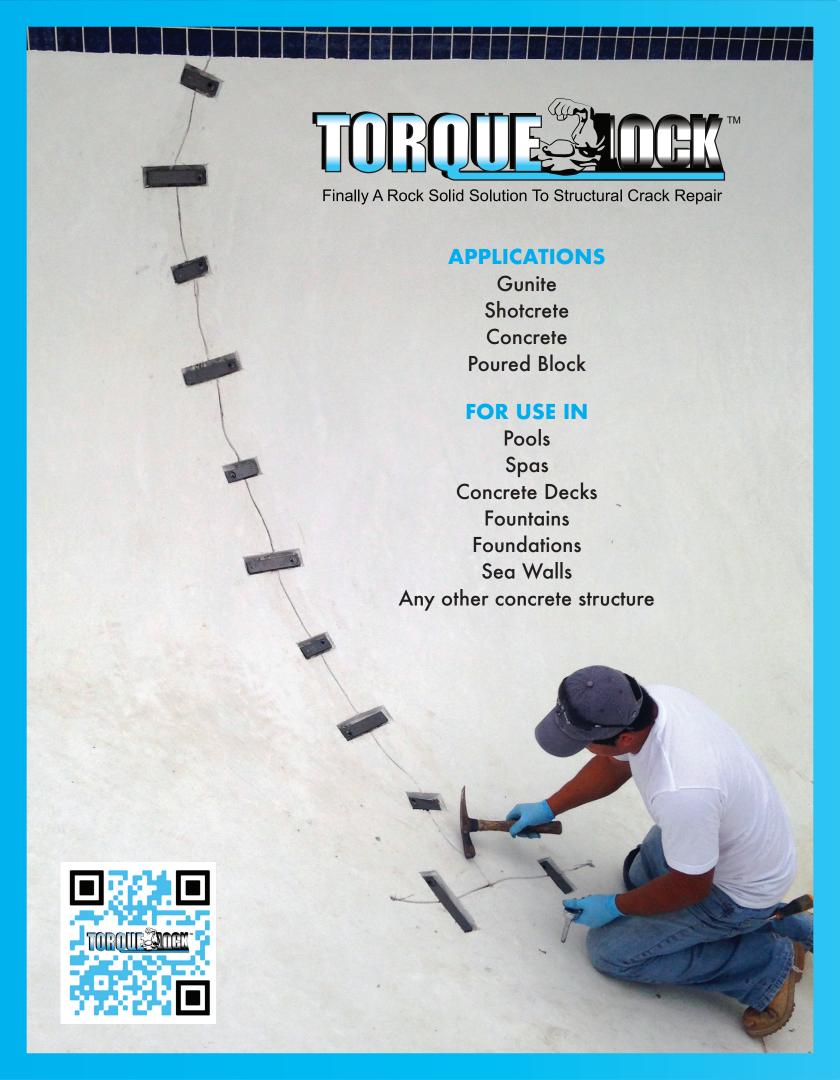

Finally A Rock Solid Solution To Structural Crack Repair

The Torque Lock<sup>TM</sup> Staple is a revolutionary technique used to repair structural cracks on any solid cement based surface. Using its patented Cam Lock<sup>TM</sup> technique, it stabilizes the crack by creating up to 5,000 pounds of compression torque for each staple installed. It is the only mechanical approach to permanently repair structural cracks or fractures in any type of concrete structure.

## WHAT WE OFFER

TL-10 for 10 ft. crack repair • TL-30 for 30 ft. crack repair TL-50 for 50 ft. crack repair • TLR-45 for radius crack repair TLR-90 for corner crack repair

info@torque-lock.com

818-436-2953